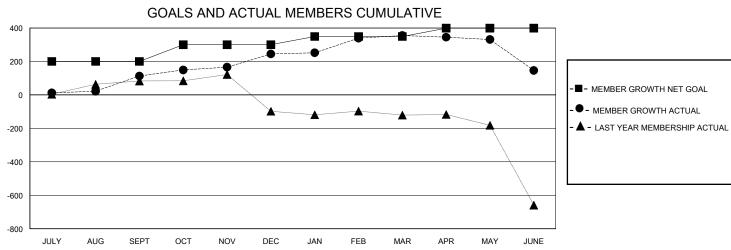

## GOALS AND ACTUAL NEW CLUBS CUMULATIVE

| DROPPED CLUBS: 19 |     | 103 CLUBS OF 133 ADDED 1 OR MORE | GENDER DISTRIBUTION           |                |       |
|-------------------|-----|----------------------------------|-------------------------------|----------------|-------|
|                   |     | NEW MEMBERS                      | MALE                          | 1,772 (75.05%) |       |
|                   |     | ╣                                | FEMALE                        | 589 (24.95%)   |       |
| DROPPED MEMBERS   |     |                                  |                               | ,              |       |
| DECEASED          | 1   | CLICK HERE FOR CUMULATIVE        | TOTAL FAMILY UNIT MEMBERS     |                | 1,718 |
| CLUB CANCELLED    | 257 | MEMBERSHIP DATA                  | FAMILY MEMBERS PAYING HALF 1, |                |       |
| OTHER             | 464 |                                  |                               |                | 1,110 |
| TOTAL             | 722 |                                  |                               |                |       |