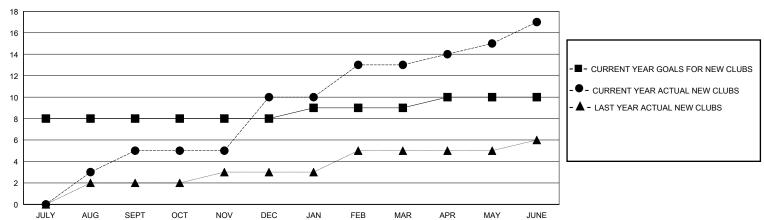

## GOALS AND ACTUAL NEW CLUBS CUMULATIVE

| DROPPED CLUBS: 19 |     | 103 CLUBS OF 133 ADDED 1 OR MORE | GENDER DISTRIBUTION           |                |       |
|-------------------|-----|----------------------------------|-------------------------------|----------------|-------|
|                   |     | NEW MEMBERS                      | MALE                          | 1,772 (75.05%) |       |
|                   |     | ╣                                | FEMALE                        | 589 (24.95%)   |       |
| DROPPED MEMBERS   |     |                                  |                               | ,              |       |
| DECEASED          | 1   | CLICK HERE FOR CUMULATIVE        | TOTAL FAMILY UNIT MEMBERS     |                | 1,718 |
| CLUB CANCELLED    | 257 | MEMBERSHIP DATA                  | FAMILY MEMBERS PAYING HALF 1, |                |       |
| OTHER             | 464 |                                  |                               |                | 1,110 |
| TOTAL             | 722 |                                  |                               |                |       |